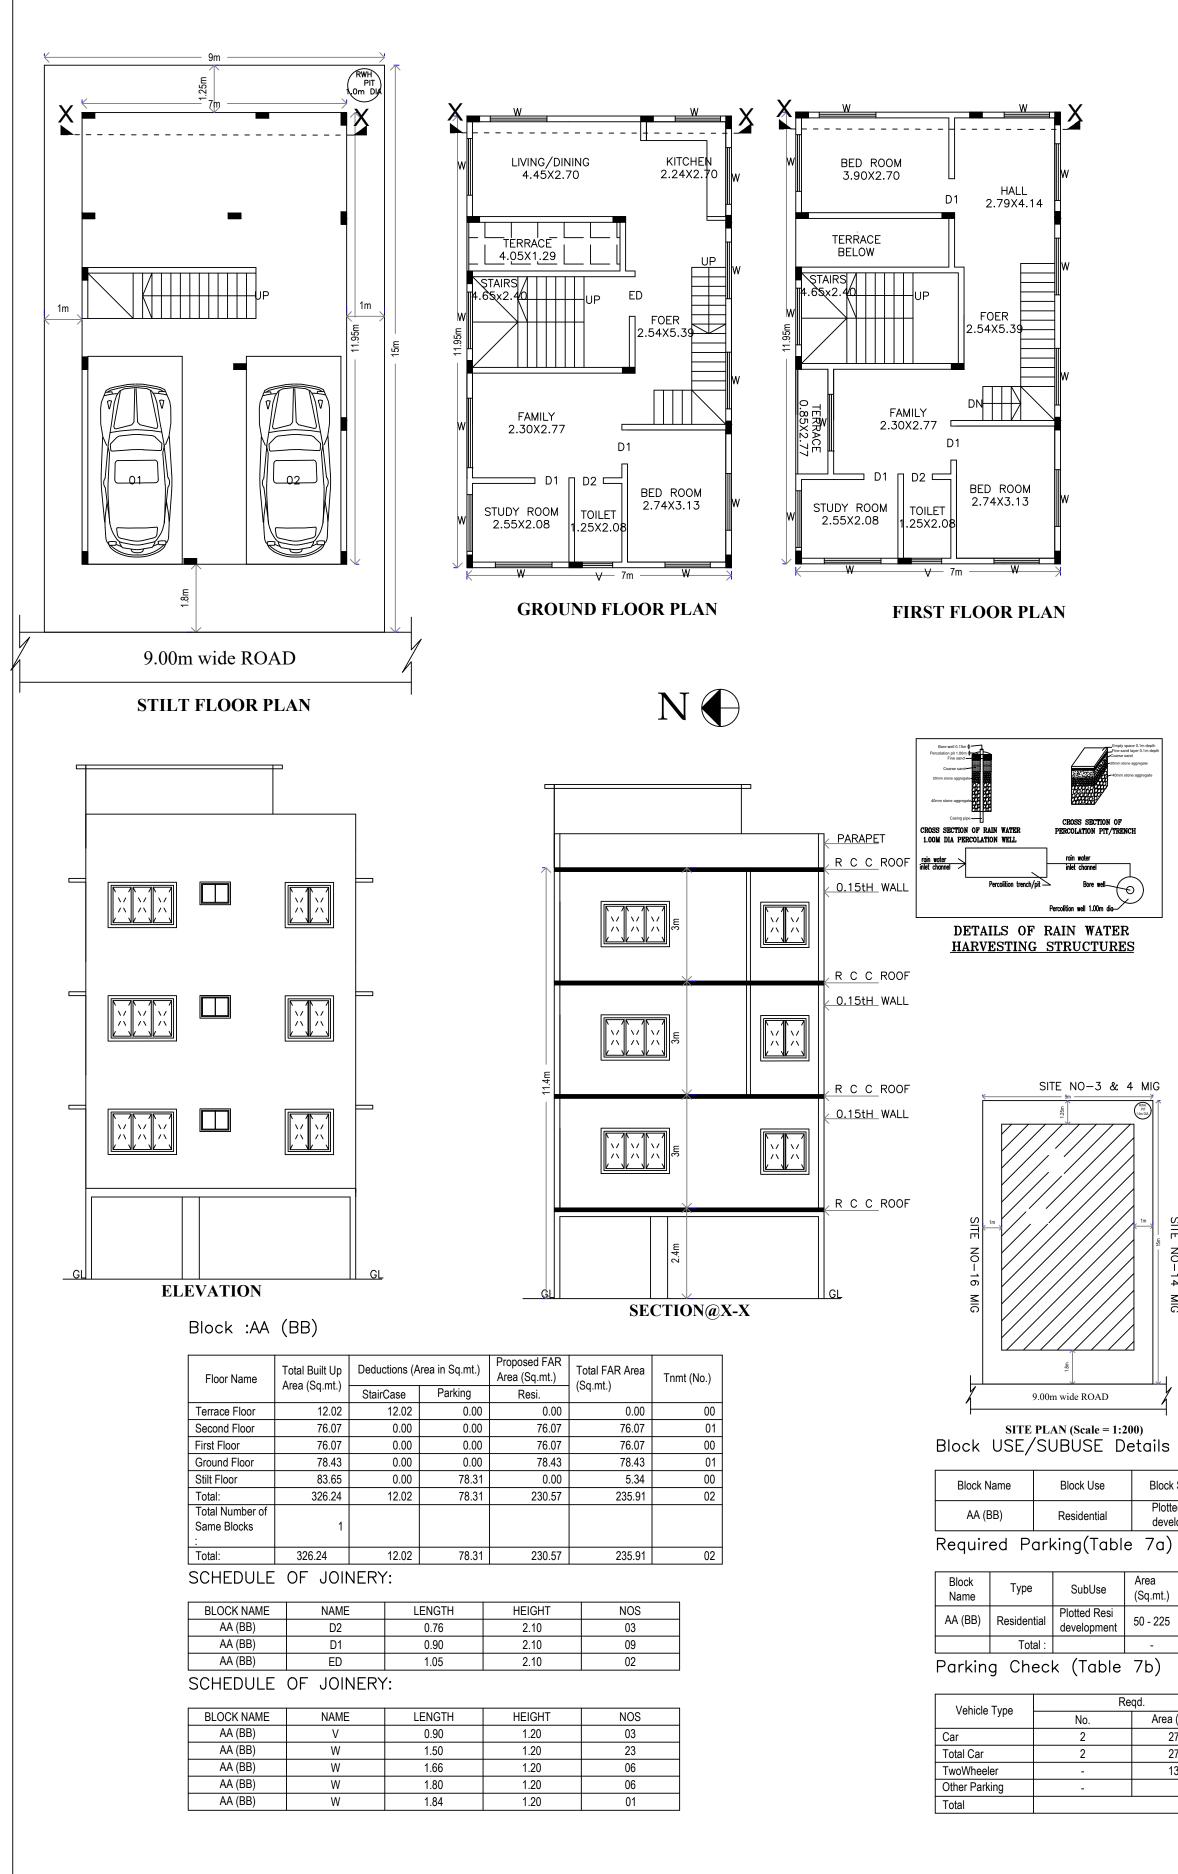

### Approval Condition :

кітсне

2.24X2.70

ED

D1

FOFR

2.54X5.39

BED ROOM

2.74X3.13

W

LIVING/DINING

4.45X2.70

FAMILY

2.30X2.77

— D1 П D2 — |

TOILET

—<del>V</del>— 7m

**SECOND FLOOR PLAN** 

1.25X2.0

TERRACE

BELOW

STUDY ROOM

2.55X2.08

\_\_\_\_W

STAIRS /

.655x2.4/0L

This Plan Sanction is issued subject to the following conditions :

1. Sanction is accorded for the Residential Building at 15MIG , KARNATAKA HOUSING BOAD, KENGERI VILLAGE, , Bangalore.

## FAR &Tenement Details

| Block        | No. of Same<br>Bldg | Total Built Up<br>Area (Sq.mt.) | Deductions (A | rea in Sq.mt.) | Proposed FAR<br>Area<br>(Sq.mt.) | Total FAR<br>Area (Sq.mt.) | Tnmt (No.) |
|--------------|---------------------|---------------------------------|---------------|----------------|----------------------------------|----------------------------|------------|
|              |                     |                                 | StairCase     | Parking        | Resi.                            |                            |            |
| AA (BB)      | 1                   | 326.24                          | 12.02         | 78.31          | 230.57                           | 235.91                     | 02         |
| Grand Total: | 1                   | 326.24                          | 12.02         | 78.31          | 230.57                           | 235.91                     | 2.00       |